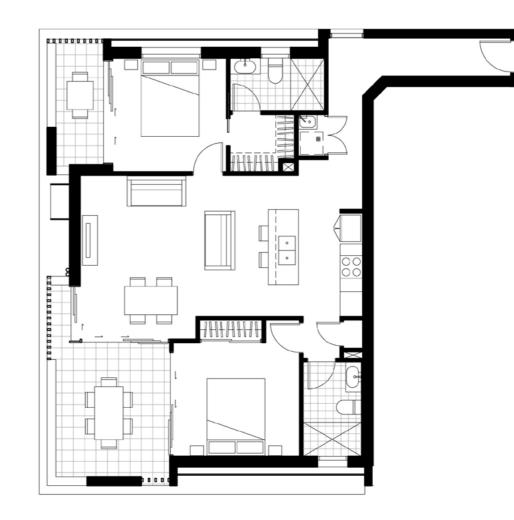

## Unit 4

INTERNAL 79sqm EXTERNAL 18sqm TOTAL AREA 97sqm

**JRMAN AVENUE** 

- a mart of the second

LEVEL 1

The dimensions and depictions of the layout of the apartment in this floor plan are approximations only and may vary to the apartments when built. If there are any discrepancies between the marketing plans and the Strata plan, the Strata plan will prevail.

#### LEVEL 1

The dimensions and depictions of the layout of the apartment in this floor plan are approximations only and may vary to the apartments when built. If there are any discrepancies between the marketing plans and the Strata plan, the Strata plan will prevail.