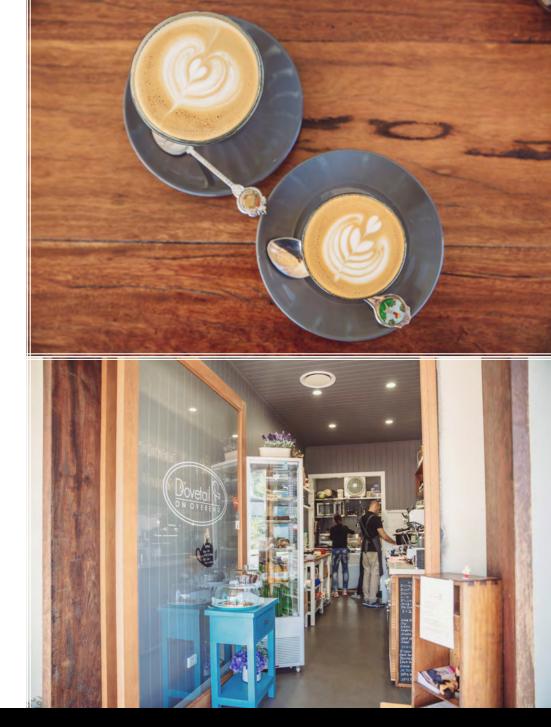

#### Dovetail on Overend

S

fe

If you need to make your way to the CBD, Brisbane Central is also only seven stops away from Norman Park Station, which equates to a fifteen minute commute.

Imagine waking to the tranquil setting of Vectis Park. Going for a quick cycle along the Norman Creek Greenway, stopping at Dovetail on Overend for a coffee. Getting around the hotspots from here is a snap. Walk, catch the bus, ferry or drive the clem7 cross-river tunnel in mere minutes. At a less than ten minute drive you could be shopping on Oxford Street or making your way to a class at the prestigious Queensland University of Technology.