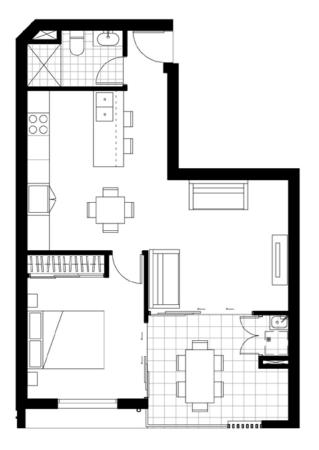

## Unit 1

INTERNAL 77sqm EXTERNAL 18sqm TOTAL AREA 95sqm

and the same

#### LEVEL 1

The dimensions and depictions of the layout of the apartment in this floor plan are approximations only and may vary to the apartments when built. If there are any discrepancies between the marketing plans and the Strata plan, the Strata plan will prevail.