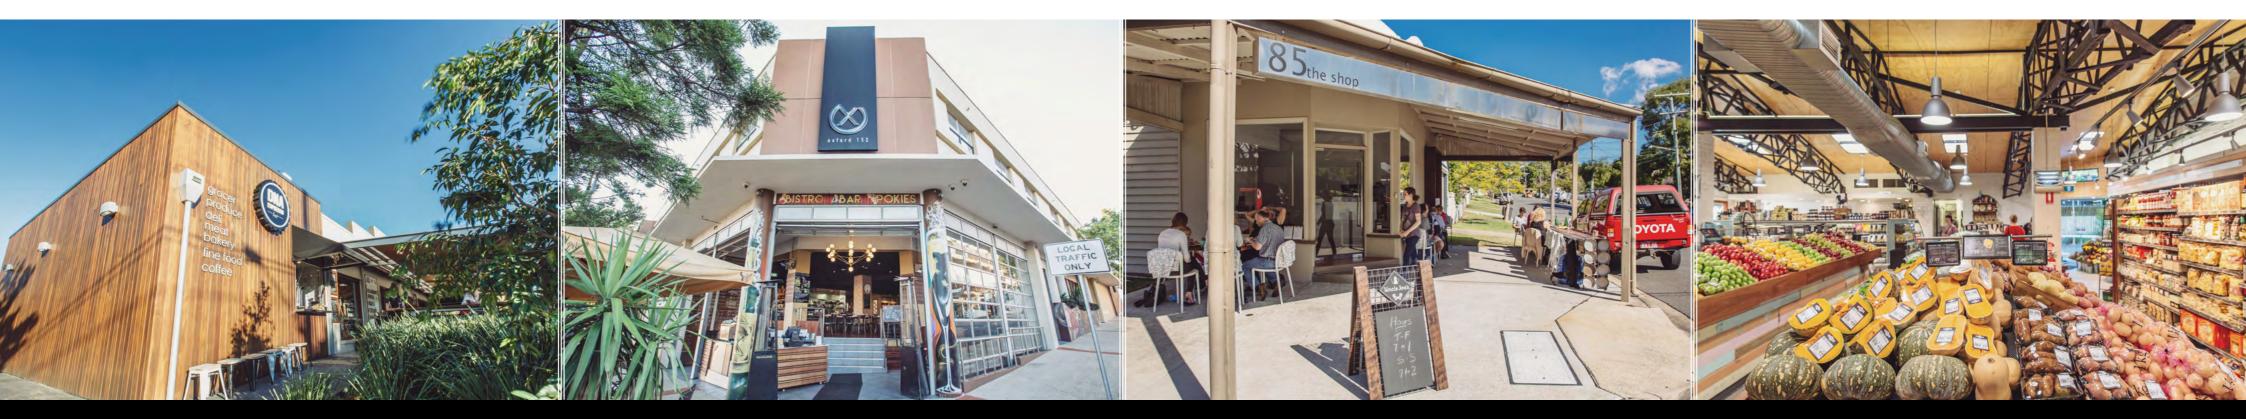

The area is about everyday luxury. Well-designed parklands, tree-lined streets and humming retail villages with side-walk style thrive against a backdrop of the CBD, 3km away.

# 'A leafy urban retreat'

Dynamic lifestyle precincts are minutes away, offering an irresistible blend of food markets, chic restaurants, and specialty shopping. Tucked between East Brisbane and Hawthorne the heart of the suburb is firmly anchored in Queensland's roots, with wide tree lined streets and historic Queenslanders creating a picturesque setting down every street.

S

fe

If you need to make your way to the CBD, Brisbane Central is also only seven stops away from Norman Park Station, which equates to a fifteen minute commute.

Imagine waking to the tranquil setting of Vectis Park. Going for a quick cycle along the Norman Creek Greenway, stopping at Dovetail on Overend for a coffee. Getting around the hotspots from here is a snap. Walk, catch the bus, ferry or drive the clem7 cross-river tunnel in mere minutes. At a less than ten minute drive you could be shopping on Oxford Street or making your way to a class at the prestigious Queensland University of Technology.