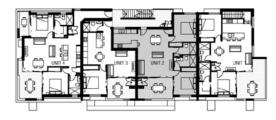

and are also more favorable with owner occupiers, allowing AEP projects to appeal to the broadest market possible. Research also shows that boutique projects provide better rental yields for investors, with noticeably higher returns that are not eroded by excessive strata fees. Explore some of AEP's fresh thinking at Parkside.







GROUND FLOOR UNIT 1 ENTRY



## Unit 1

INTERNAL 77sqm EXTERNAL 18sqm TOTAL AREA 95sqm

and the same



#### LEVEL 1

The dimensions and depictions of the layout of the apartment in this floor plan are approximations only and may vary to the apartments when built. If there are any discrepancies between the marketing plans and the Strata plan, the Strata plan will prevail.



## Unit 2

#### INTERNAL 75sqm EXTERNAL 14sqm TOTAL AREA 89sqm

ORMAN AVENUI

me the



#### LEVEL 1

The dimensions and depictions of the layout of the apartment in this floor plan are approximations only and may vary to the apartments when built. If there are any discrepancies between the marketing plans and the Strata plan, the Strata plan will prevail.





## Unit 3

INTERNAL 50sqm EXTERNAL 12sqm TOTAL AREA 62sqm

NORMAN AVENUE

and the second of



#### LEVEL 1

The dimensions and depictions of the layout of the apartment in this floor plan are approximations only and may vary to the apartments when built. If there are any discrepancies between the marketing plans and the Strata plan, the Strata plan will prevail.



## Unit 4

INTERNAL 79sqm EXTERNAL 18sqm TOTAL AREA 97sqm

**JRMAN AVENUE** 

- a mart of the second



LEVEL 1

The dimensions and depictions of the lay