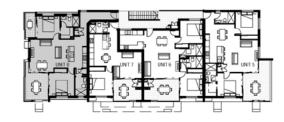

GROUND FLOOR UNIT 1 ENTRY

## Unit 1

INTERNAL 77sqm EXTERNAL 18sqm TOTAL AREA 95sqm

and the same

## Unit 2

## Unit 3

INTERNAL 50sqm EXTERNAL 12sqm TOTAL AREA 62sqm

NORMAN AVENUE

and the second of

## Unit 4

INTERNAL 79sqm EXTERNAL 18sqm TOTAL AREA 97sqm

**JRMAN AVENUE** 

- a mart of the second

LEVEL 1

The dimensions and depictions of the layout of the apartment in this floor plan are approximations only and may vary to the apartments when built. If there are any discrepancies between the marketing plans and the Strata plan, the Strata plan will prevail.

## Unit 5

INTERNAL 76sqm EXTERNAL 18sqm TOTAL AREA 94sqm

JORMAN AVENII

a mar to select as

## Unit 6

## Unit 7

INTERNAL 80sqm EXTERNAL 12sqm TOTAL AREA 92sqm

NODMAN AVENUE

a me de sense as

## Unit 8

INTERNAL 79sqm

EXTERNAL 18sqm TOTAL AREA 97sqm

**VORMAN AVENU** 

and the second and the

LEVEL 2

The dimensions and depictions of the layout of the apartment in this floor plan are approximations only and may vary to the apartments when built. If there are any discrepancies between the marketing plans and the Strata plan, the Strata plan will prevail.