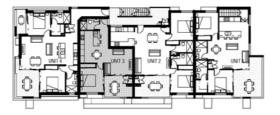

t 1

INTERNAL 77sqm EXTERNAL 18sqm TOTAL AREA 95sqm

and the same



#### LEVEL 1

The dimensions and depictions of the layout of the apartment in this floor plan are approximations only and may vary to the apartments when built. If there are any discrepancies between the marketing plans and the Strata plan, the Strata plan will prevail.



## Unit 2

#### INTERNAL 75sqm EXTERNAL 14sqm TOTAL AREA 89sqm

ORMAN AVENUI

me the



#### LEVEL 1

The dimensions and depictions of the layout of the apartment in this floor plan are approximations only and may vary to the apartments when built. If there are any discrepancies between the marketing plans and the Strata plan, the Strata plan will prevail.





## Unit 3

INTERNAL 50sqm EXTERNAL 12sqm TOTAL AREA 62sqm

NORMAN AVENUE

and the second of



#### LEVEL 1

The dimensions and depictions of the layout of the apartment in this floor plan are approximations only and may vary to the apartments when built. If there are any discrepancies between the marketing plans and the Strata plan, the Strata plan will prevail.



## Unit 4

INTERNAL 79sqm EXTERNAL 18sqm TOTAL AREA 97sqm

**JRMAN AVENUE** 

- a mart of the second



LEVEL 1

The dimensions and depictions of the layout of the apartment in this floor plan are approximations only and may vary to the apartments when built. If there are any discrepancies between the marketing plans and the Strata plan, the Strata plan will prevail.





## Unit 5

INTERNAL 76sqm EXTERNAL 18sqm TOTAL AREA 94sqm

JORMAN AVENII

a mar to select as



#### LEVEL 2

The dimensions and depictions of the la