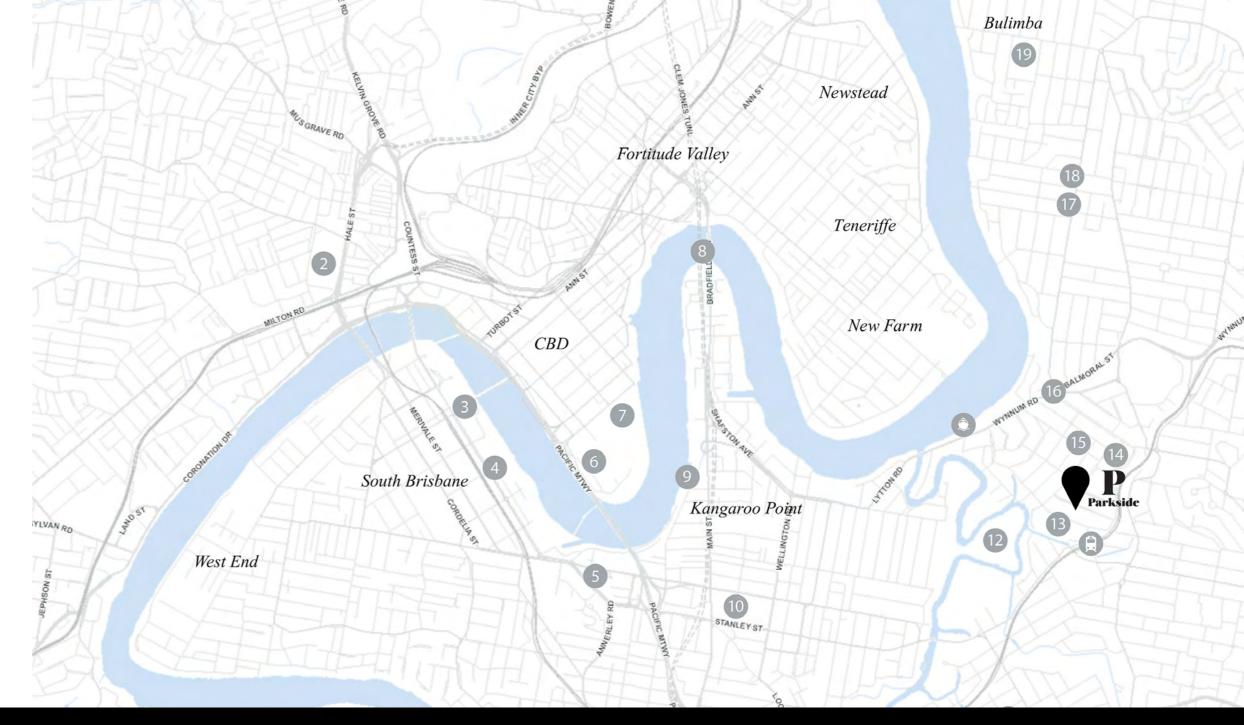

# Landmarks

- University of Queensland (UQ)
  Suncorp Stadium
  Southbank Parklands
  Griffith University
  Mater Hospital Precinct
  Queensland University of Technology (QUT)
  Botanic Gardens
- 8 Story Bridge
- 9 Kangaroo Point Cliffs
- 10 The Gabba
- 1) Woolworths Coorparoo

12 Anglican Church Grammar School 13 Vectis Park 14 Avenues Early Learning Centre 15 Dovetail on Overend 16 Active Life Fitness Centre 17 Hawthorne Cinemas 18 Hawthorne Garage 19 Oxford Street Ô Ferry Wharf A Train Station