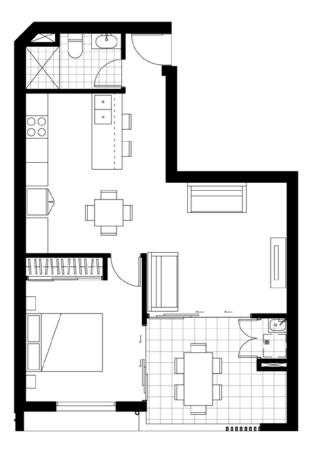

## Unit 1

INTERNAL 77sqm EXTERNAL 18sqm TOTAL AREA 95sqm

and the same

#### LEVEL 1

The dimensions and depictions of the layout of the apartment in this floor plan are approximations only and may vary to the apartments when built. If there are any discrepancies between the marketing plans and the Strata plan, the Strata plan will prevail.