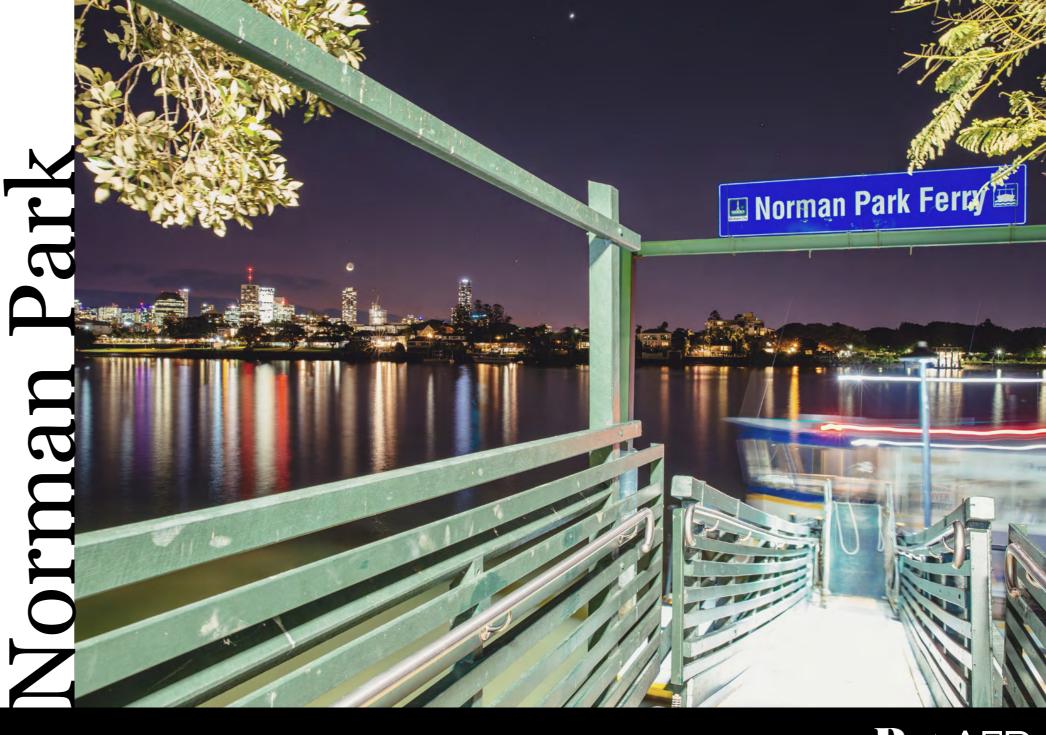

# 'A leafy urban retreat'

Dynamic lifestyle precincts are minutes away, offering an irresistible blend of food markets, chic restaurants, and specialty shopping. Tucked between East Brisbane and Hawthorne the heart of the suburb is firmly anchored in Queensland's roots, with wide tree lined streets and historic Queenslanders creating a picturesque setting down every street.

S

fe

If you need to make your way to the CBD, Brisbane Central is also only seven stops away from Norman Park Station, which equates to a fifteen minute commute.

Imagine waking to the tranquil setting of Vectis Park. Going for a quick cycle along the Norman Creek Greenway, stopping at Dovetail on Overend for a coffee. Getting around the hotspots from here is a snap. Walk, catch the bus, ferry or drive the clem7 cross-river tunnel in mere minutes. At a less than ten minute drive you could be shopping on Oxford Street or making your way to a class at the prestigious Queensland University of Technology.