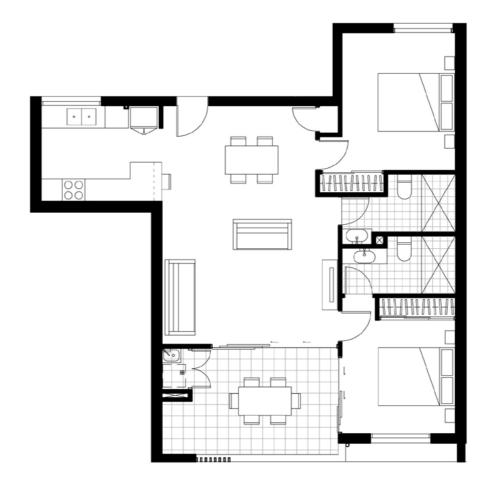

## Unit 4

INTERNAL 79sqm EXTERNAL 18sqm TOTAL AREA 97sqm

**JRMAN AVENUE** 

- a mart of the second

LEVEL 1

The dimensions and depictions of the layout of the apartment in this floor plan are approximations only and may vary to the apartments when built. If there are any discrepancies between the marketing plans and the Strata plan, the Strata plan will prevail.

#### LEVEL 1

The dimensions and depictions of the layout of the apartment in this floor plan are approximations only and may vary to the apartments when built. If there are any discrepancies between the marketing plans and the Strata plan, the Strata plan will prevail.