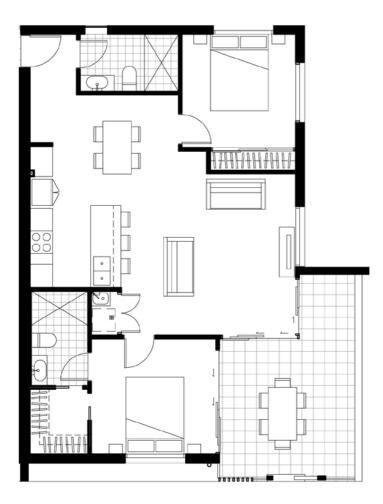

## Unit 5

INTERNAL 76sqm EXTERNAL 18sqm TOTAL AREA 94sqm

JORMAN AVENII

a mar to select as

#### LEVEL 2

The dimensions and depictions of the layout of the apartment in this floor plan are approximations only and may vary to the apartments when built. If there are any discrepancies between the marketing plans and the Strata plan, the Strata plan will prevail.