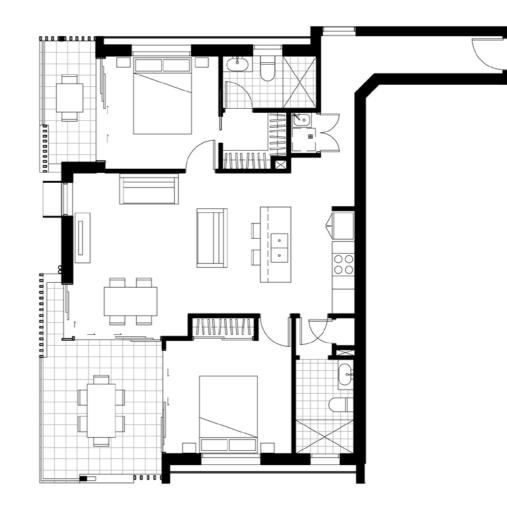

## Unit 4

INTERNAL 79sqm EXTERNAL 18sqm TOTAL AREA 97sqm

**JRMAN AVENUE** 

- a mart of the second

LEVEL 1

The dimensions and depictions of the layout of the apartment in this floor plan are approximations only and may vary to the apartments when built. If there are any discrepancies between the marketing plans and the Strata plan, the Strata plan will prevail.

#### LEVEL 1

The dimensions and depictions of the layout of the apartment in this floor plan are approximations only and may vary to the apartments when built. If there are any discrepancies between the marketing plans and the Strata plan, the Strata plan will prevail.