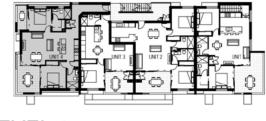

RNAL 14sqm TOTAL AREA 89sqm

ORMAN AVENUI

me the



#### LEVEL 1

The dimensions and depictions of the layout of the apartment in this floor plan are approximations only and may vary to the apartments when built. If there are any discrepancies between the marketing plans and the Strata plan, the Strata plan will prevail.





## Unit 3

INTERNAL 50sqm EXTERNAL 12sqm TOTAL AREA 62sqm

NORMAN AVENUE

and the second of



#### LEVEL 1

The dimensions and depictions of the layout of the apartment in this floor plan are approximations only and may vary to the apartments when built. If there are any discrepancies between the marketing plans and the Strata plan, the Strata plan will prevail.



## Unit 4

INTERNAL 79sqm EXTERNAL 18sqm TOTAL AREA 97sqm

**JRMAN AVENUE** 

- a mart of the second



LEVEL 1

The dimensions and depictions of the layout of the apartment in this floor plan are approximations only and may vary to the apartments when built. If there are any discrepancies between the marketing plans and the Strata plan, the Strata plan will prevail.





## Unit 5

INTERNAL 76sqm EXTERNAL 18sqm TOTAL AREA 94sqm

JORMAN AVENII

a mar to select as



#### LEVEL 2

The dimensions and depictions of the layout of the apartment in this floor plan are approximations only and may vary to the apartments when built. If there are any discrepancies between the marketing plans and the Strata plan, the Strata plan will prevail.



## Unit 6

#### INTERNAL 73sqm EXTERNAL 14sqm TOTAL AREA 87sqm

RMAN AVENUE

and the second



#### LEVEL 2

The dimensions and depictions of the layout of t