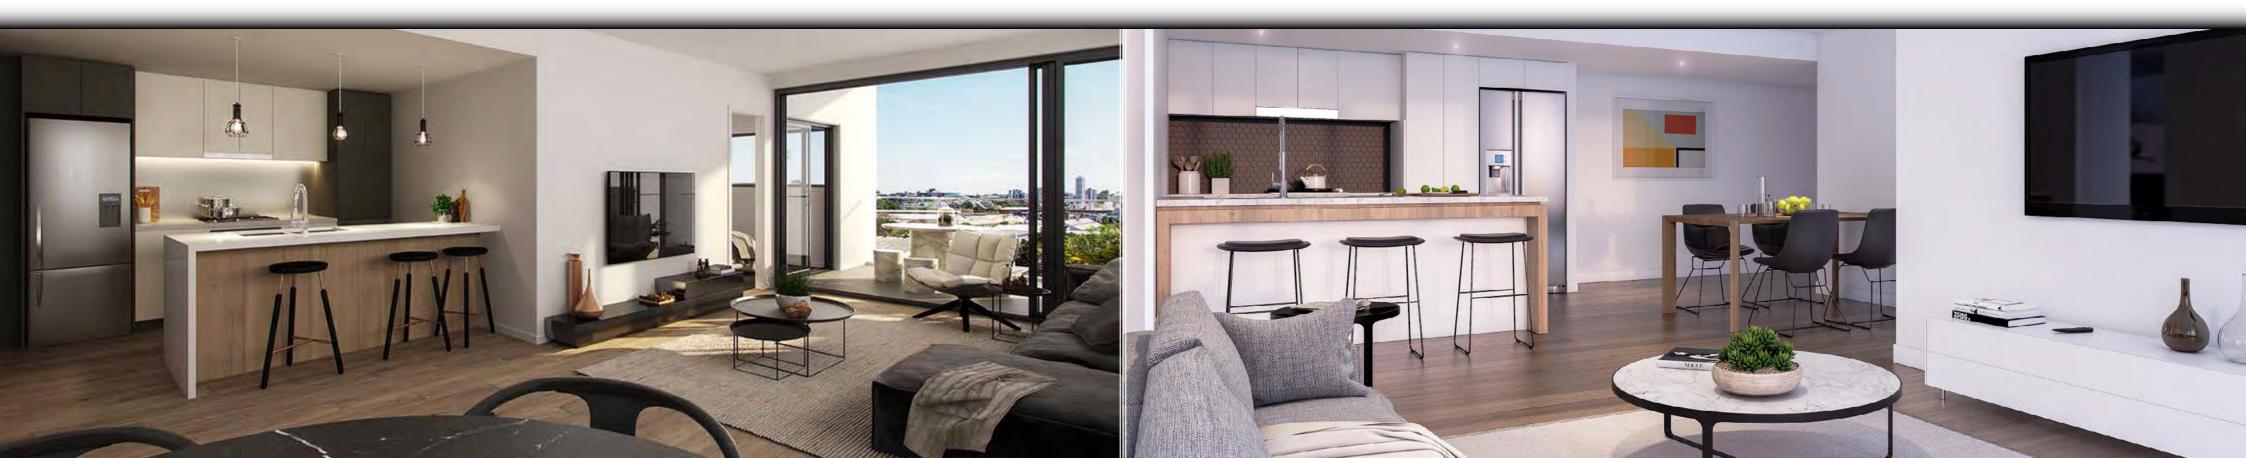

# **P** Parkside

From entry to private spaces, living area and balcony, natural textures, light and sensual surfaces are layered with liveability. The open plan architectural design creates a modern kitchen and living space which flows seamlessly through to the outdoor entertainment area.

50

• –

S

With modern styling and a tasteful colour palette, it's ready to call home the moment you move in. Take a closer look, and see the timber floors, stone bench tops and lush carpets complete the apartments sophisticated aesthetic. Whilst ducted air-conditioning, the use of European stainless steel appliances will ensure that each of Parkside's residents are granted the luxury of effortless living.