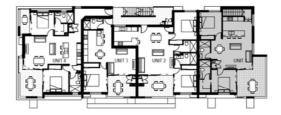

GROUND FLOOR UNIT 1 ENTRY

## Unit 1

INTERNAL 77sqm EXTERNAL 18sqm TOTAL AREA 95sqm

and the same

#### LEVEL 1

The dimensions and depictions of the layout of the apartment in this floor plan are approximations only and may vary to the apartments when built. If there are any discrepancies between the marketing plans and the Strata plan, the Strata plan will prevail.