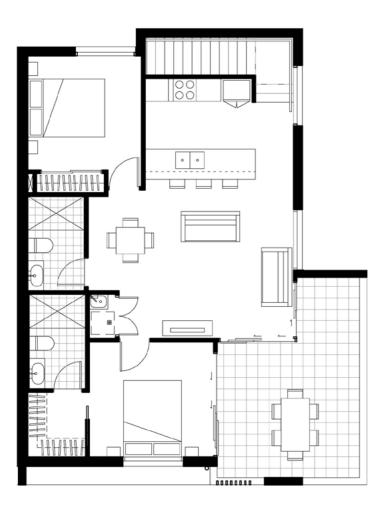

## Unit 1

INTERNAL 77sqm EXTERNAL 18sqm TOTAL AREA 95sqm

and the same

#### LEVEL 1

The dimensions and depictions of the layout of the apartment in this floor plan are approximations only and may vary to the apartments when built. If there are any discrepancies between the marketing plans and the Strata plan, the Strata plan will prevail.