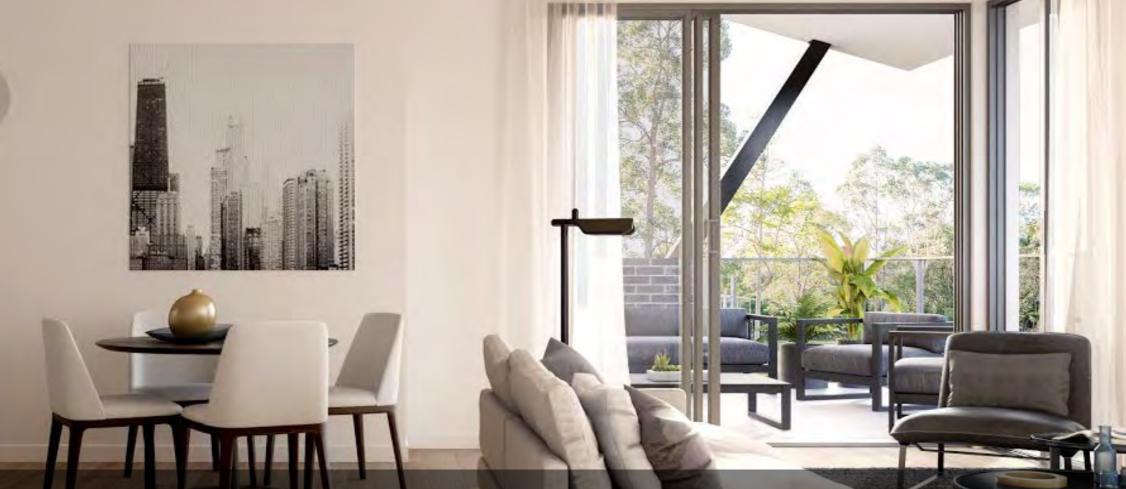

# **P** Parkside

From entry to private spaces, living area and balcony, natural textures, light and sensual surfaces are layered with liveability. The open plan architectural design creates a modern kitchen and living space which flows seamlessly through to the outdoor entertainment area.

50

• –

S

With modern styling and a tasteful colour palette, it's ready to call home the moment you move in. Take a closer look, and see the timber floors, stone bench tops and lush carpets complete the apartments sophisticated aesthetic. Whilst ducted air-conditioning, the use of European stainless steel appliances will ensure that each of Parkside's residents are granted the luxury of effortless living.