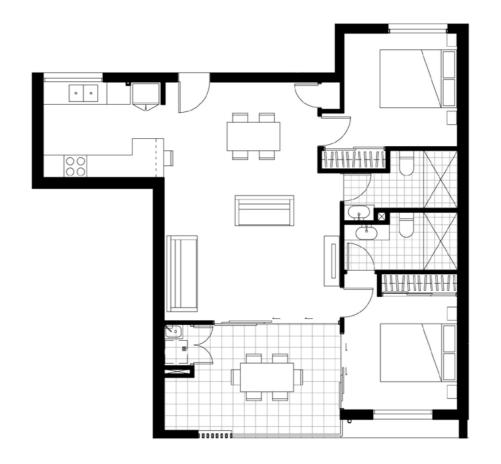

## Unit 4

INTERNAL 79sqm EXTERNAL 18sqm TOTAL AREA 97sqm

**JRMAN AVENUE** 

- a mart of the second

LEVEL 1

The dimensions and depictions of the layout of the apartment in this floor plan are approximations only and may vary to the apartments when built. If there are any discrepancies between the marketing plans and the Strata plan, the Strata plan will prevail.

## Unit 5

INTERNAL 76sqm EXTERNAL 18sqm TOTAL AREA 94sqm

JORMAN AVENII

a mar to select as