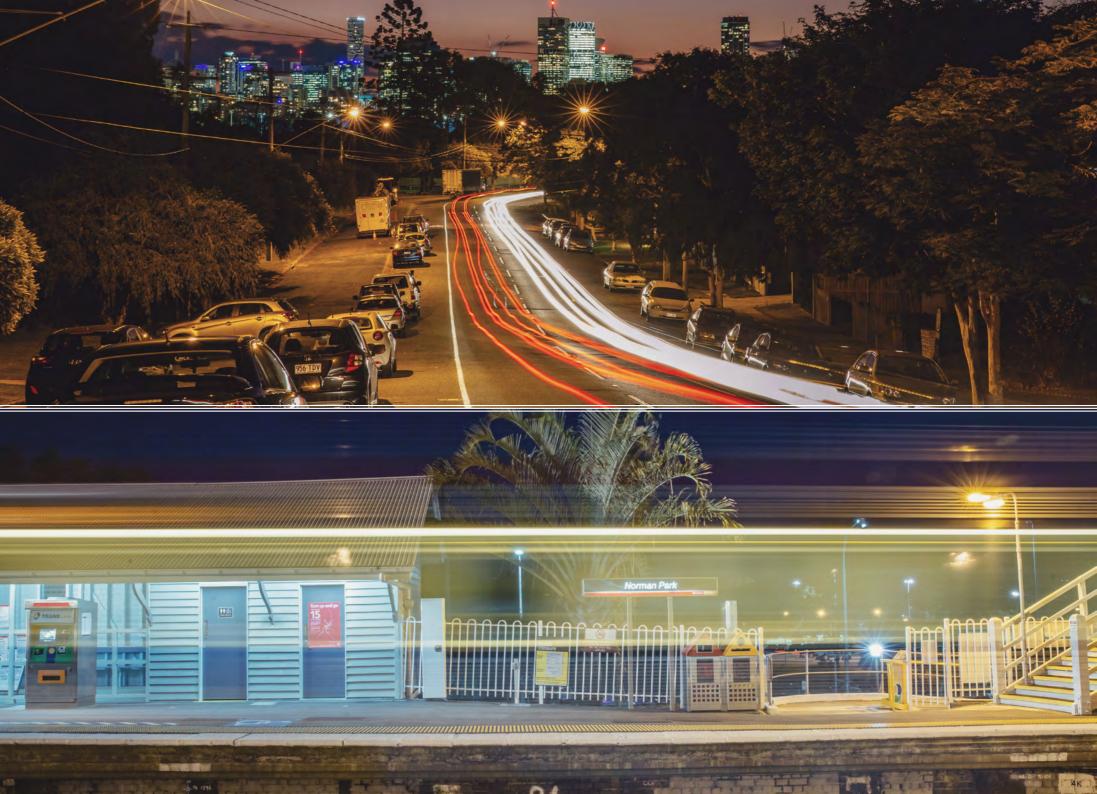

The area is about everyday luxury. Well-designed parklands, tree-lined streets and humming retail villages with side-walk style thrive against a backdrop of the CBD, 3km away.

# 'A leafy urban retreat'

Dynamic lifestyle precincts are minutes away, offering an irresistible blend of food markets, chic restaurants, and specialty shopping. Tucked between East Brisbane and Hawthorne the heart of the suburb is firmly anchored in Queensland's roots, with wide tree lined streets and historic Queenslanders creating a picturesque setting down every street.

S

fe

If you need to make your way to the CBD, Brisbane Central is also only seven stops away from Norman Park Station, which equates to a fifteen minute commute.

Imagine waking to the tranquil setting of Vectis Park. Going for a quick cycle along the Norman Creek Greenway, stopping at Dovetail on Overend for a coffee. Getting around the hotspots from here is a snap. Walk, catch the bus, ferry or drive the clem7 cross-river tunnel in mere minutes. At a less than ten minute drive you could be shopping on Oxford Street or making your way to a class at the prestigious Queensland University of Technology.